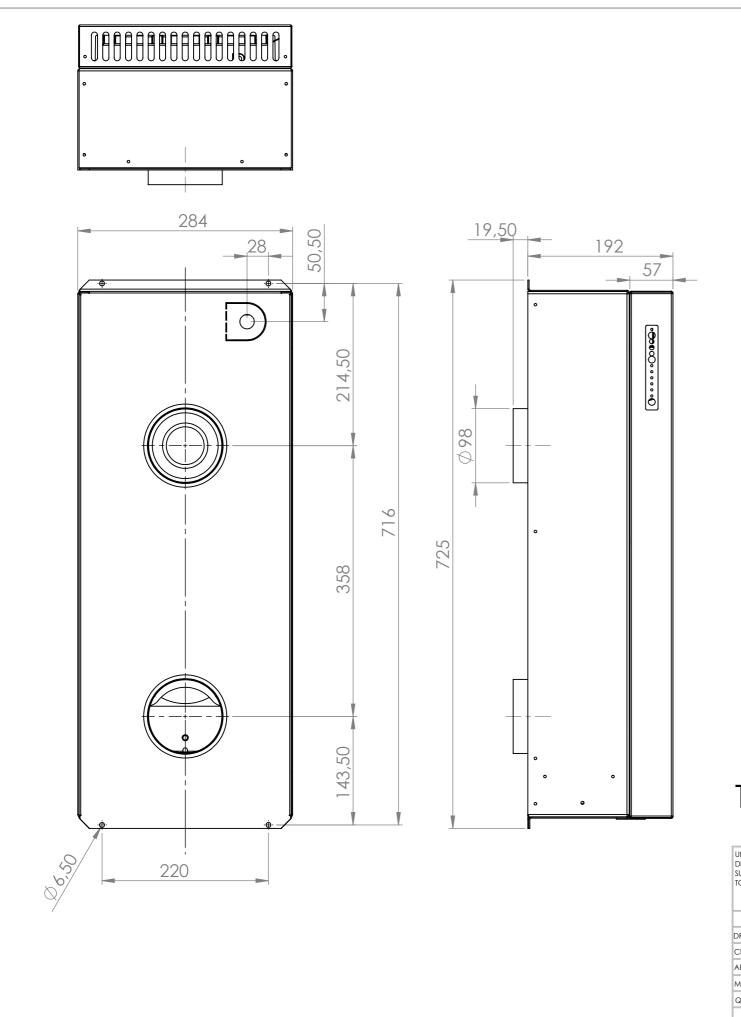

## Tot sam OTW compac simple 44 europe filter

| UNLESS OTHERWISE SPECIFIED: FINISH: DIMENSIONS ARE IN MILLIMETERS |      |      |        |          |          | DEBUR AND<br>BREAK SHARP | DO NOT SCALE DRAWING | REVISION  |              |  |
|-------------------------------------------------------------------|------|------|--------|----------|----------|--------------------------|----------------------|-----------|--------------|--|
| SURFACE FINISH: TOLERANCES: LINEAR: ANGULAR:                      |      |      |        |          |          |                          | EDGES                |           |              |  |
|                                                                   | NAME | SIGI | NATURE | DATE     |          |                          |                      | TITLE:    |              |  |
| DRAWN                                                             | GGK  |      |        | 01-12-23 |          |                          |                      |           |              |  |
| CHK'D                                                             |      |      |        |          |          |                          |                      |           |              |  |
| APPV'D                                                            |      |      |        |          |          |                          |                      |           |              |  |
| MFG                                                               |      |      |        |          |          |                          |                      |           |              |  |
| Q.A                                                               |      |      |        |          | MATERIAL | :                        |                      | DWG NO.   |              |  |
|                                                                   |      |      |        |          |          |                          |                      |           |              |  |
|                                                                   |      |      |        |          | WEIGHT:  |                          |                      | SCALE:1:5 | SHEET 1 OF 1 |  |