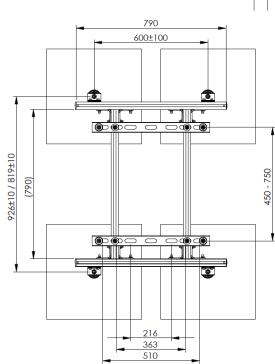

# **DIMENSIONS**

## **APPLICATION TABLE**

The frame system is directly adapted to the heat pumps in the table below, but the frame system can, of course, also be used for types of heat pumps other than the following; check the dimensions of the drawings on page 3 or please contact FIXNORDIC for advice and delivery of correct components.

| UniMount model | Heat pump – brand and model |                                                                 |
|----------------|-----------------------------|-----------------------------------------------------------------|
| 2770           | Bosch                       | Compress 3000 AWS ODU Split 4/6/8; Compress 7000i AW 5/7/9 OR-S |
|                | MetroTherm                  | Metroair Split L6; Split L8; Split L12                          |
|                | Mitsubishi                  | SRK20-35ZM-S; SRK50ZM-S                                         |
|                | Panasonic                   | WH-UD03JES; WH-UD05JES; WH-UD07JES; WH-UD09JES                  |
|                | Vaillant                    | aroTHERM plus 3/5/6/7/10/12 kW Type VWL35-VWL75                 |
|                | Weishaupt                   | WWP LS 8-B R-E; WWP LS 10/13/16-B-R-E                           |
|                | Weissmann                   | Vitocal 200-A 201.A04 til A08                                   |
| 2771           | MetroTherm                  | Metroair F6; F8; F12                                            |
|                | Vølund                      | F2040; F2120                                                    |