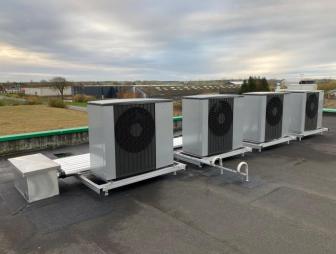

# **SYSTEM OVERVIEW**

UniMount system overview:

The system above is an example of heat pump installation on FIXNORDIC's own roof.