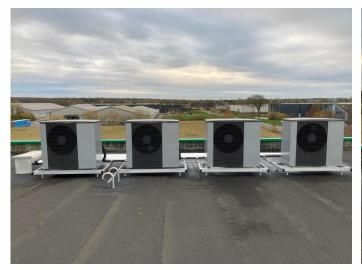

The system above is an example of heat pump installation on FIXNORDIC's own roof.