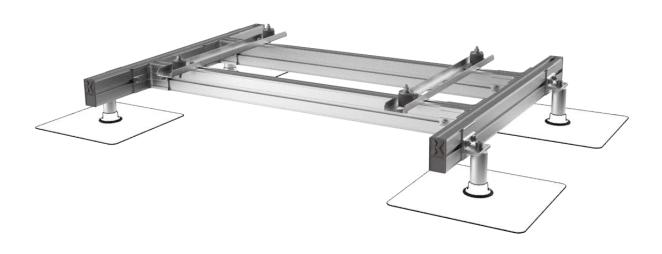

# UniMount From FIXNORDIC







## PRODUCT DESCRIPTION

#### **UniMount**

### Universal and efficient assembly platform for heat pumps for flat roofs with membrane roofing

The UniMount standard product line consists of 2 standard frame sizes designed for the installation of heat pumps of up to about 25 kW on flat roofs with a membrane-based roofing (bitumen membrane or roofing foil). The product line includes standard solutions that ensure a seamless installation on both cold and hot roof structures with the typical construction structures: plywood, rafters, concrete or steeltrapez roof decks. Assemblywise, emphasis has been placed on supporting an efficient process, and the standard solutions specifically include FIXNORDIC standard tools to the extend that this is an advantage.

UniMount products ensure a techni