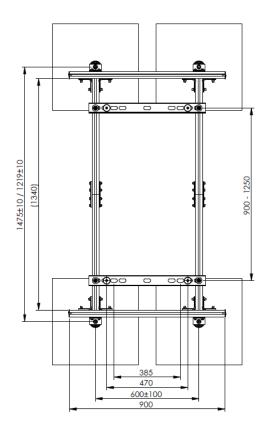

# **DIMENSIONS**

## **APPLICATION TABLE**

The frame system is directly adapted to the heat pumps in the table below, but the frame system can, of course, also be used for types of heat pumps other than the following; check the dimensions of the drawings on page 3 or please contact FIXNORDIC for advice and delivery of correct components.

| UniMount model | Heat pump – brand and model |                                                                 |
|----------------|-----------------------------|-----------------------------------------------------------------|
| 2770           | Bosch                       | Compress 3000 AWS ODU Split 4/6/8; Compress 7000i AW 5/7/9 OR-S |
|                | MetroTherm                  | Metroair Split L6; Split L8; Split L12                          |
|                | Mitsubishi                  | SRK20-35ZM-S; SRK50ZM-S                                         |
|                | Panasonic                   | WH-UD03JES; WH-UD05JES; WH-UD07JES; WH-UD09JES                  |
|                | Vaillant                    | aroTHERM plus 3/5/6/7/10/12 kW Type VWL35-VWL75                 |
|                | Weishaupt                   | WWP LS 8-B R-E; WWP LS 10/13/16-B-R-E                           |
|                | Weissmann                   | Vitocal 200-A 201.A04 til A08                                   |
| 2771           | MetroTherm                  | Metroair F6; F8; F12                                            |
|                | Vølund                      | F2040; F2120                                                    |