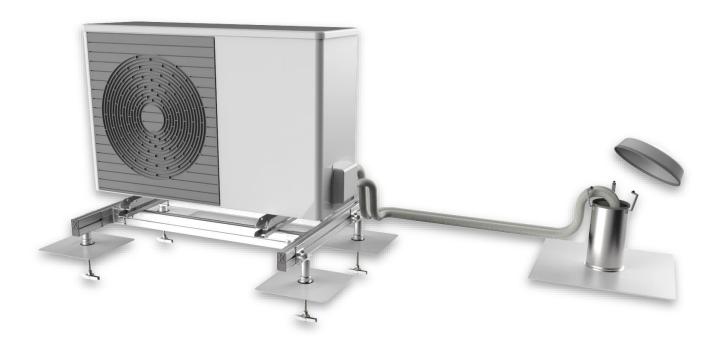

# **SYSTEM OVERVIEW**

UniMount system overview:

The system above is an example of heat pump installation on FIXNORDIC's own roof.