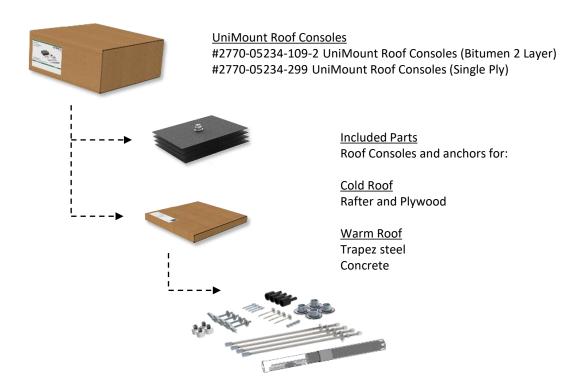

# **ARTICLE NUMBERS**

| Article number   | Description                    |
|------------------|--------------------------------|
| 2770             | UniMount Roof Platform (FN-H1) |
| 2771             | UniMount Roof Platform (FN-H2) |
| 2770-05234-109-2 | UniMount consoles 2 layers     |
| 2770-05234-299   | UniMount consoles foil         |

#### Scope of delivery:

The UniMount system consists of 2 boxes containing all parts for assembly: 1 frame box + 1 console box.

- \*When ordering roof consoles for foil the specific foil type must be stated
- \*Specific requirements to the bitumen membrane type must be stated when ordering

From the application table on page 4 the Bosch heat pump and the #2770 UniMount Roof Platform are selected. (If the heat pump is not shown in the table, the size is checked with the dimensions of the 2 drawings and a model can be selected.) From the table above, select the roof console package #2770-05234-109-2 (UniMount Consoles 2 layers), suitable for bitumen membrane.