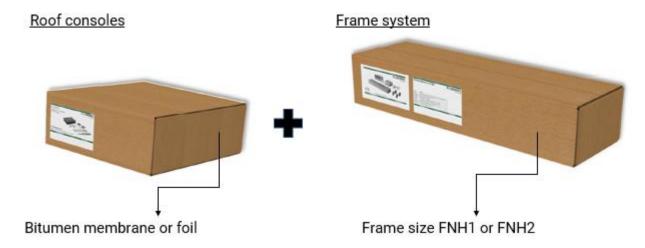

# SCOPE OF DELIVERY AND CONFIGURATION

#### Scope of delivery:

The UniMount system consists of 2 boxes containing all parts for assembly: 1 frame box + 1 console box.

- \*When ordering roof consoles for foil the specific foil type must be stated
- \*Specific requirements to the bitumen membrane type must be stated when ordering