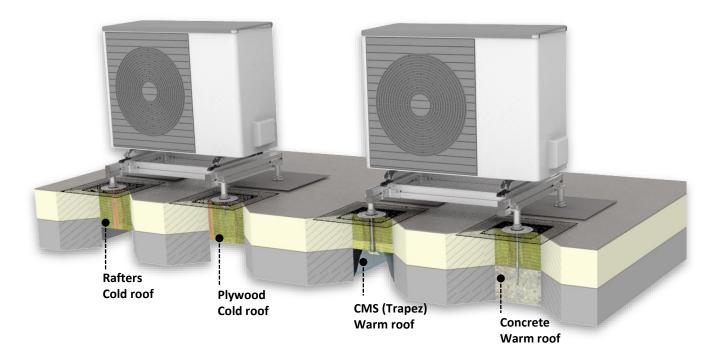

# **TYPES OF ROOFS / FIXATION**

For each standard roof type, there is a corresponding installation guide for roof consoles to follow to ensure an acceptable and durable installation. The illustration below contains the standard roof constructions.

For more information about the individual roof console, please refer to FIXNORDIC's website.

| Roof type    | Insulation thickness | Board thickness / rafter width |
|--------------|----------------------|--------------------------------|
| Rafters      |                      | ≥ 45 mm                        |
| Plywood      |                      | 15-22 mm                       |
| Concrete     | 500 mm               |                                |
| CMS (trapez) | 450 mm               |                                |