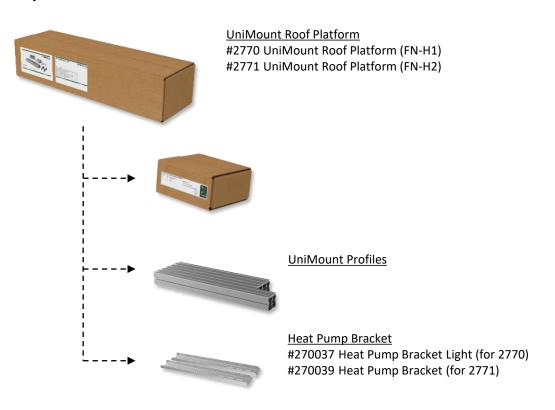

# **ARTICLE NUMBERS**

| Article number   | Description                    |
|------------------|--------------------------------|
| 2770             | UniMount Roof Platform (FN-H1) |
| 2771             | UniMount Roof Platform (FN-H2) |
| 2770-05234-109-2 | UniMount consoles 2 layers     |
| 2770-05234-299   | UniMount consoles foil         |

# **SYSTEM OVERVIEW**

UniMount system overview: