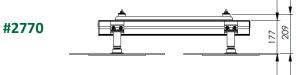

| UniMount model | Heat pump – brand and model |                                                                 |
|----------------|-----------------------------|-----------------------------------------------------------------|
| 2770           | Bosch                       | Compress 3000 AWS ODU Split 4/6/8; Compress 7000i AW 5/7/9 OR-S |
|                | MetroTherm                  | Metroair Split L6; Split L8; Split L12                          |
|                | Mitsubishi                  | SRK20-35ZM-S; SRK50ZM-S                                         |
|                | Panasonic                   | WH-UD03JES; WH-UD05JES; WH-UD07JES; WH-UD09JES                  |
|                | Vaillant                    | aroTHERM plus 3/5/6/7/10/12 kW Type VWL35-VWL75                 |
|                | Weishaupt                   | WWP LS 8-B R-E; WWP LS 10/13/16-B-R-E                           |
|                | Weissmann                   | Vitocal 200-A 201.A04 til A08                                   |
| 2771           | MetroTherm                  | Metroair F6; F8; F12                                            |
|                | Vølund                      | F2040; F2120                                                    |